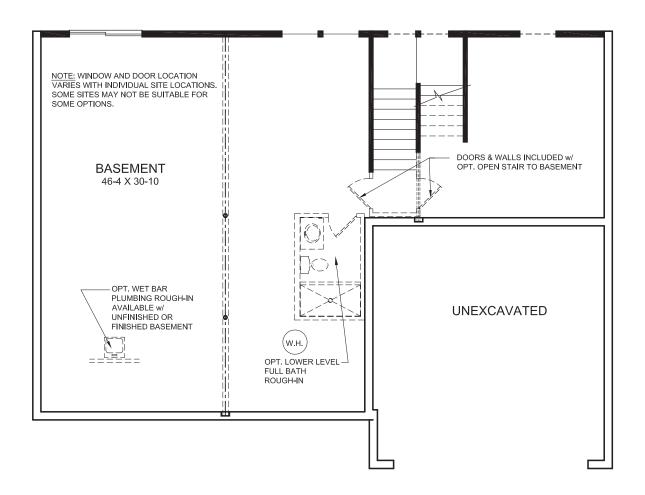

### BASEMENT DESIGN

#### OPTIONAL BASEMENT DESIGN

INCLUDED 8-FT BASEMENT CLG. HEIGHT w/ OPTIONAL EXPANDED MORNING ROOM