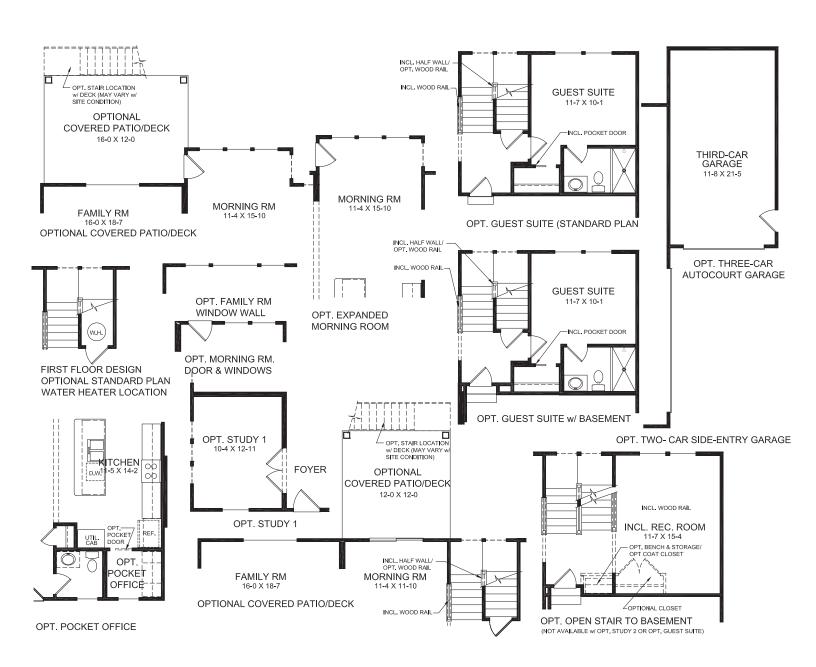

chen
- Kitchen Features an Expansive Island with Seating
- Large Walk-in Pantry
- Optional Morning Room Expansion Adds Additional Space and Windows
- Optional Pocket Office and Pantry Cabinet in lieu of Walk-in Pantry
- Stairs Conveniently Located off Kitchen/Morning Room
- Included Family Foyer with Optional Coat Closet or Optional Built-in Bench and Storage
- Included Rec. Room/ Optional Private Study Located in Rear of Home
- Optional Private Guest Suite with Full Bath in lieu of Rec. Room

#### SECOND FLOOR FEATURES

- Spacious Owner's Suite with Optional Tray Ceiling and Large Walk-in Closet
- Variety of Owner's Bath Shower and Tub Configurations Available
- Four Total Bedrooms all with Walk-in Closets
- Includes Large, Open Loft
- Laundry Room Conveniently Located on Second Floor





# FIRST FLOOR DESIGN OPTIONS





# SECOND FLOOR DESIGN OPTIONS





### Optional Finished Lower Level Design





### BASEMENT DESIGN





#### OPTIONAL BASEMENT DESIGN

INCLUDED 8-FT BASEMENT CLG. HEIGHT w/ OPTIONAL EXPANDED MORNING ROOM



#### BASEMENT DESIGN OPTIONS





# Optional Walkout Finished Lower Level Design





OPTIONIAL VALALIZOLIT DAOFRAFRIT

# OPTIONAL WALKOUT BASEMENT DESIGN







# BASEMENT DESIGN OPTIONS