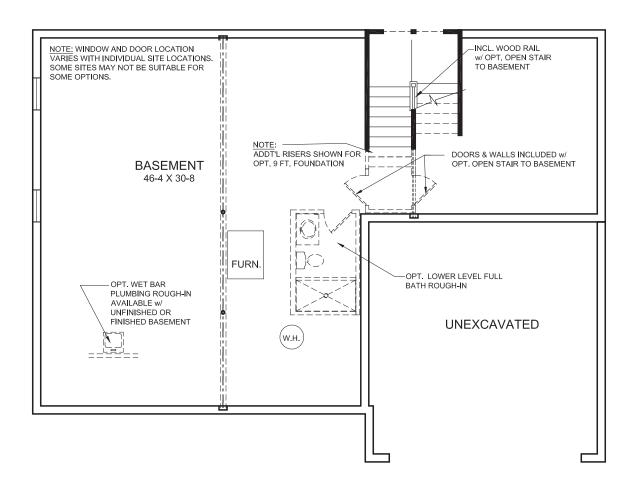

dds Additional Space and Windows
- Optional Pocket Office and Pantry Cabinet in lieu of Walk-in Pantry
- Stairs Conveniently Located off Kitchen/Morning Room
- Included Family Foyer with Optional Coat Closet or Optional Built-in Bench and Storage
- Included Rec. Room/ Optional Private Study Located in Rear of Home
- Optional Private Guest Suite with Full Bath in lieu of Rec. Room

#### SECOND FLOOR FEATURES

- Spacious Owner's Suite with Optional Tray Ceiling and Large Walk-in Closet
- Variety of Owner's Bath Shower and Tub Configurations Available
- Four Total Bedrooms all with Walk-in Closets
- Includes Large, Open Loft
- Laundry Room Conveniently Located on Second Floor





# FIRST FLOOR DESIGN OPTIONS





# SECOND FLOOR DESIGN OPTIONS





### Optional Finished Lower Level Design





### BASEMENT DESIGN





#### OPTIONAL BASEMENT DESIGN

INCLUDED 8-FT BASEMENT CLG. HEIGHT w/ OPTIONAL EXPANDED MORNING ROOM



#### BASEMENT DESIGN OPTIONS





# Optional Walkout Finished Lower Level Design





OPTIONIAL VALALIZOLIT DAOFRAFRIT

# OPTIONAL WALKOUT BASEMENT DESIGN







# BASEMENT DESIGN OPTIONS