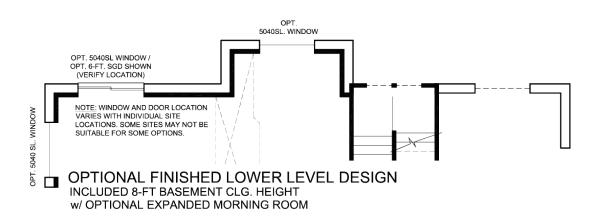

### Optional Finished Lower Level Design

#### OPTIONAL BASEMENT DESIGN

INCLUDED 8-FT BASEMENT CLG. HEIGHT w/ OPTIONAL EXPANDED MORNING ROOM