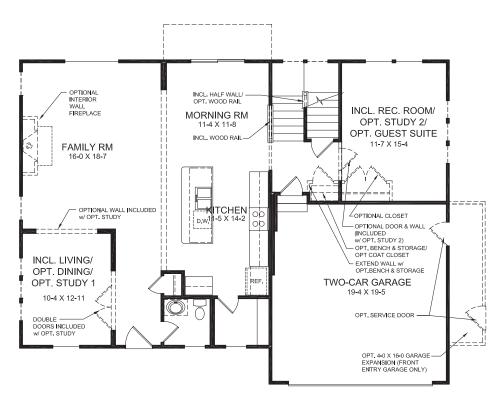

### FIRST FLOOR DESIGN

SECOND FLOOR DESIGN

#### FIRST FLOOR FEATURES

- Flexible Living/Dining/Optional Study Located in Front of the Home
- Open Concept First Floor Design Promotes Connection Between Family Room, Morning Room and Kitchen
- Kitchen Features an Expansive Island with Seating
- Large Walk-in Pantry
- Optional Morning Room Expansion Adds Additional Space and Windows
- Optional Pocket Office and Pantry Cabinet in lieu of Walk-in Pantry
- Stairs Conveniently Located off Kitchen/Morning Room
- Included Family Foyer with Optional Coat Closet or Optional Built-in Bench and Storage
- Included Rec. Room/ Optional Private Study Located in Rear of Home
- Optional Private Guest Suite with Full Bath in lieu of Rec. Room