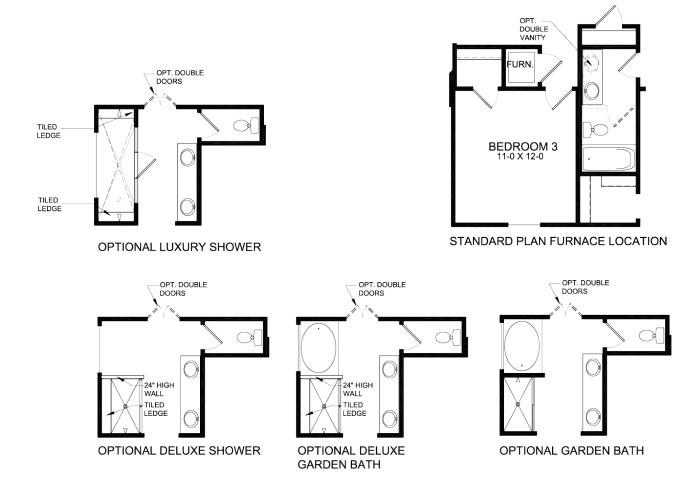

#### SECOND FLOOR FEATURES

- Spacious Owner's Suite with Optional Tray Ceiling and Large Walk-in Closet
- Variety of Owner's Bath Shower and Tub Configurations Available
- Four Total Bedrooms all with Walk-in Closets
- Includes Large, Open Loft
- Laundry Room Conveniently Located on Second Floor