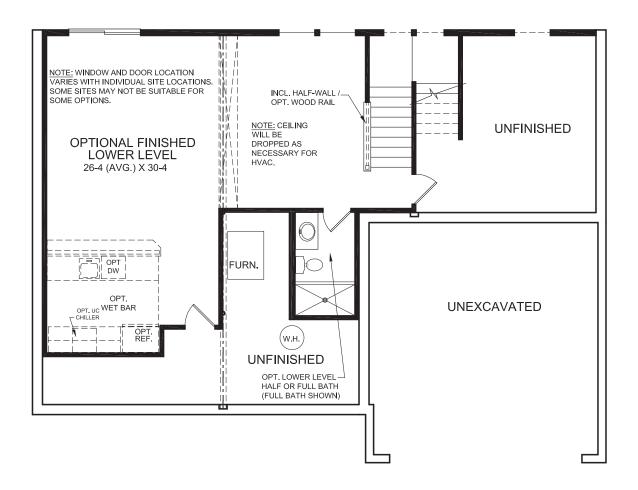

cluded Family Foyer with Optional Coat Closet or Optional Built-in Bench and Storage
- Included Rec. Room/ Optional Private Study Located in Rear of Home
- Optional Private Guest Suite with Full Bath in lieu of Rec. Room

#### SECOND FLOOR FEATURES

- Spacious Owner's Suite with Optional Tray Ceiling and Large Walk-in Closet
- Variety of Owner's Bath Shower and Tub Configurations Available
- Four Total Bedrooms all with Walk-in Closets
- Includes Large, Open Loft
- Laundry Room Conveniently Located on Second Floor





# FIRST FLOOR DESIGN OPTIONS





# SECOND FLOOR DESIGN OPTIONS





### Optional Finished Lower Level Design





### BASEMENT DESIGN





#### OPTIONAL BASEMENT DESIGN

INCLUDED 8-FT BASEMENT CLG. HEIGHT w/ OPTIONAL EXPANDED MORNING ROOM



#### BASEMENT DESIGN OPTIONS





# Optional Walkout Finished Lower Level Design





OPTIONIAL VALALIZOLIT DAOFRAFRIT

# OPTIONAL WALKOUT BASEMENT DESIGN







# BASEMENT DESIGN OPTIONS