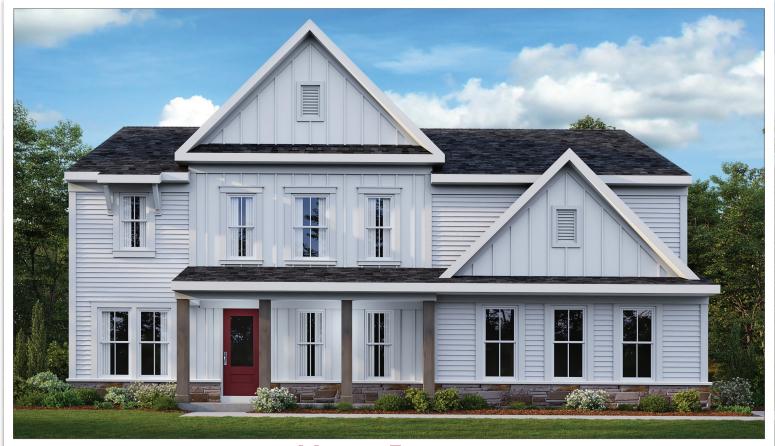

Modern Farmhouse (with side entry garage and optional stone)

AMERICAN CLASSIC

#### FIRST FLOOR FEATURES

- Flexible Living/Dining/Optional Study Located in Front of the Home
- Open Concept First Floor Design Promotes Connection Between Family Room, Morning Room and Kitchen
- Kitchen Features an Expansive Island with Seating
- Large Walk-in Pantry
- Optional Morning Room Expansion Adds Additional Space and Windows
- Optional Pocket Office and Pantry Cabinet in lieu of Walk-in Pantry
- Stairs Conveniently Located off Kitchen/Morning Room
- Included Family Foyer with Optional Coat Closet or Optional Built-in Bench and Storage
- Included Rec. Room/ Optional Private Study Located in Rear of Home
- Optional Private Guest Suite with Full Bath in lieu of Rec. Room

#### SECOND FLOOR FEATURES

- Spacious Owner's Suite with Optional Tray Ceiling and Large Walk-in Closet
- Variety of Owner's Bath Shower and Tub Configurations Available
- Four Total Bedrooms all with Walk-in Closets
- Includes Large, Open Loft
- Laundry Room Conveniently Located on Second Floor