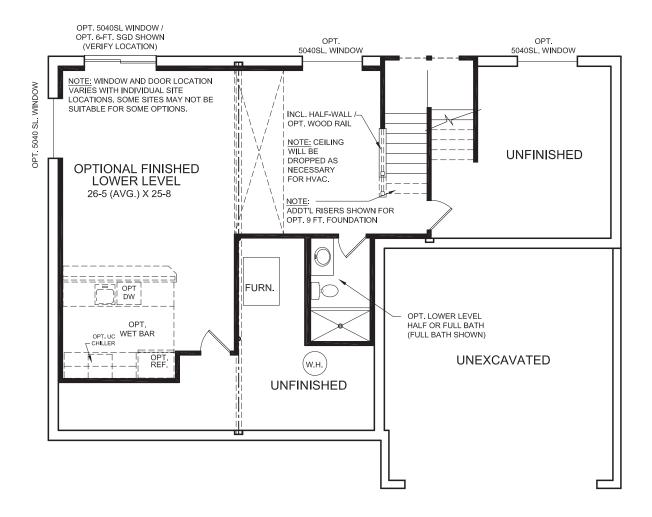

### Optional Finished Lower Level Design

#### OPTIONAL BASEMENT DESIGN

INCLUDED 8-FT BASEMENT CLG. HEIGHT w/ OPTIONAL EXPANDED MORNING ROOM