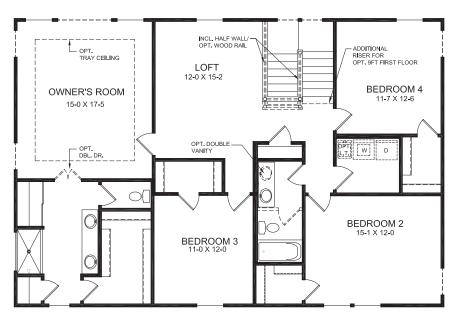

### FIRST FLOOR DESIGN

SECOND FLOOR DESIGN

#### SECOND FLOOR FEATURES

- Spacious Owner's Suite with Optional Tray Ceiling and Large Walk-in Closet
- Variety of Owner's Bath Shower and Tub Configurations Available
- Four Total Bedrooms all with Walk-in Closets
- Includes Large, Open Loft
- Laundry Room Conveniently Located on Second Floor