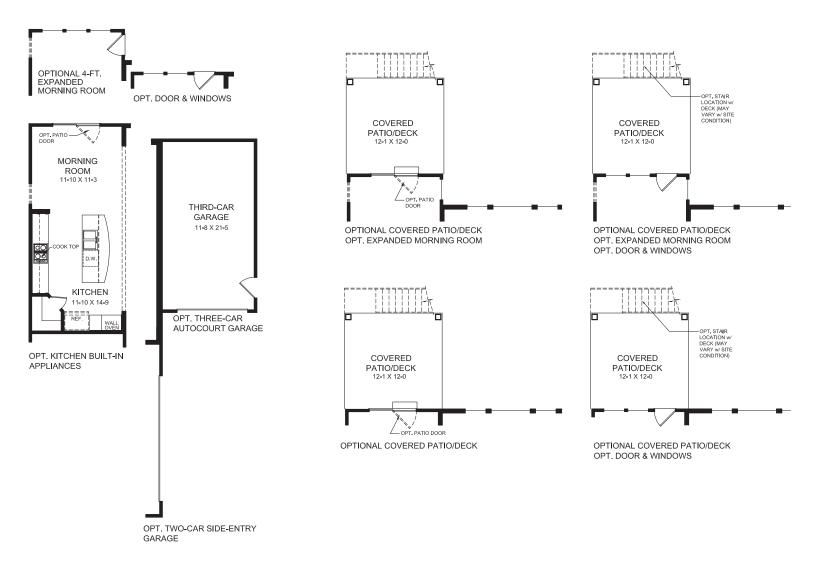

# ALTERNATE MAIN LEVEL KITCHEN DESIGNS (INCLUDES 9 FT FIRST FLOOR CEILING HEIGHT)

## **Optional Finished Lower Level Design**

OPTIONAL BASEMENT DESIGN w/ OPT. EXPANDED MORNING ROOM

OPTIONAL FINISHED LOWER LEVEL DESIGN w/ OPT. EXPANDED MORNING ROOM

OPTIONAL WALKOUT FINISHED LOWER LEVEL DESIGN (ATLANTA ONLY) w/ OPT. EXPANDED MORNING ROOM w/ INCL. REAR FRAME WALL