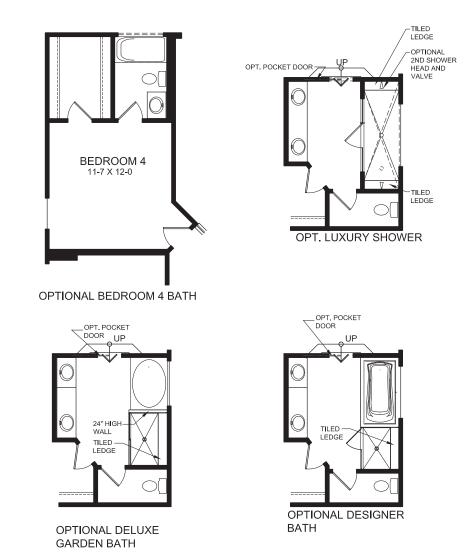

#### **OWNER'S LEVEL FEATURES**

- Owner's Retreat Located on its Own Private Level with Sitting Room & Dual Walk-In Closets
- Spacious Owner's Bath with Separate Shower & Garden Tub
- Optional Deluxe Garden Bath with Ceramic Tile Shower
- Optional Designer Bath with Ceramic Tile & Platform Tub

### UPPER LEVEL DESIGN OPTIONS

## UPPER LEVEL DESIGN OPTIONS