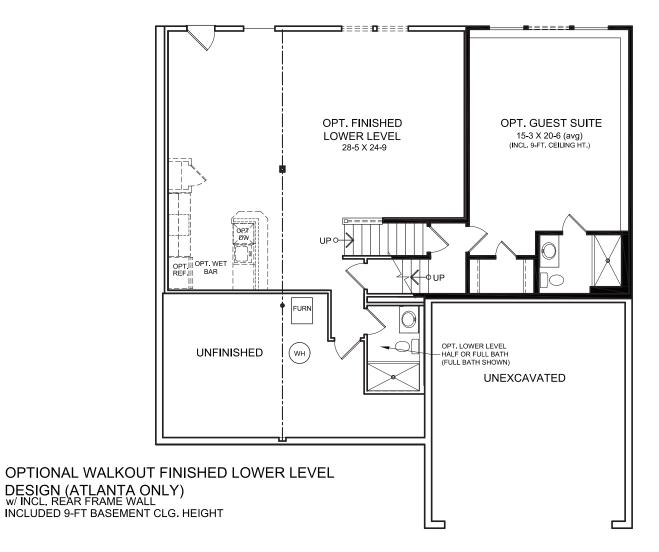

## **Optional Finished Lower Level Design**

## **Optional Finished Lower Level Design**

OPTIONAL BASEMENT DESIGN w/ OPT. EXPANDED MORNING ROOM

OPTIONAL FINISHED LOWER LEVEL DESIGN w/ OPT. EXPANDED MORNING ROOM

OPTIONAL WALKOUT FINISHED LOWER LEVEL DESIGN (ATLANTA ONLY) w/ OPT. EXPANDED MORNING ROOM w/ INCL. REAR FRAME WALL