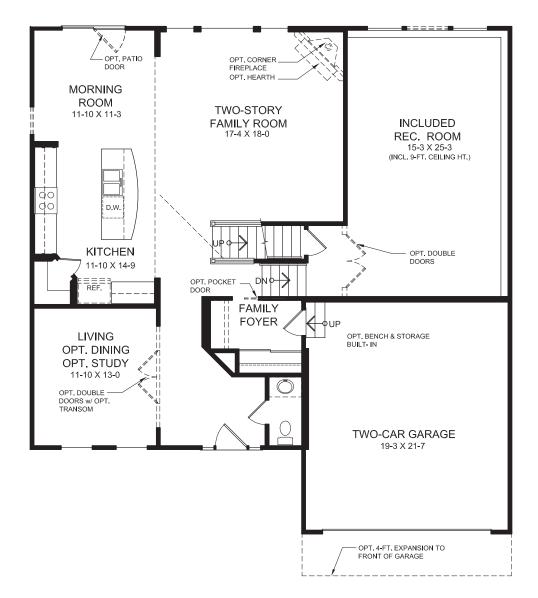

#### MAIN LEVEL FEATURES

- Unique Five-Level design
- Two Story Family Room
- Large Kitchen with Pantry & Multi-Height Cabinets
- Living/Dining Room with Optional Study
- Included Family Foyer
- Optional Fireplace
- Included Recreation Room One Level Down from Family Room
- Optional 4 ft Expanded Morning Room

## Main Level Design Options (includes 9 ft first floor ceiling height)