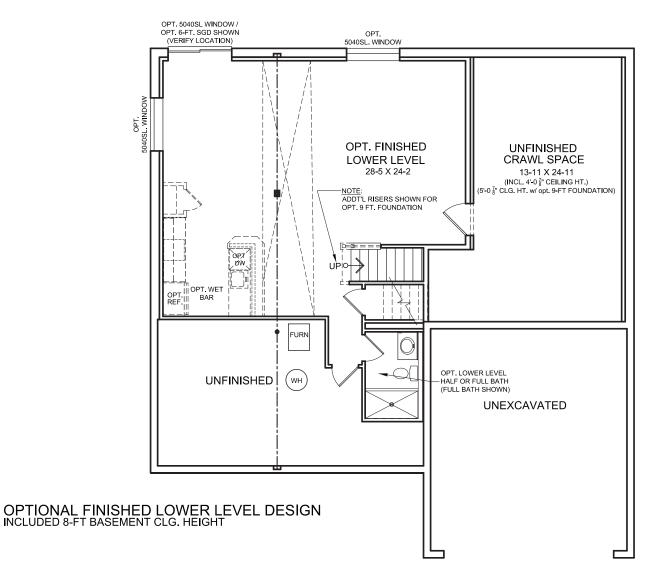

## **Optional Finished Lower Level Design**

## **Optional Finished Lower Level Design**

OPTIONAL BASEMENT DESIGN w/ OPT. EXPANDED MORNING ROOM

OPTIONAL FINISHED LOWER LEVEL DESIGN w/ OPT. EXPANDED MORNING ROOM

OPTIONAL WALKOUT FINISHED LOWER LEVEL DESIGN (ATLANTA ONLY) w/ OPT. EXPANDED MORNING ROOM w/ INCL. REAR FRAME WALL