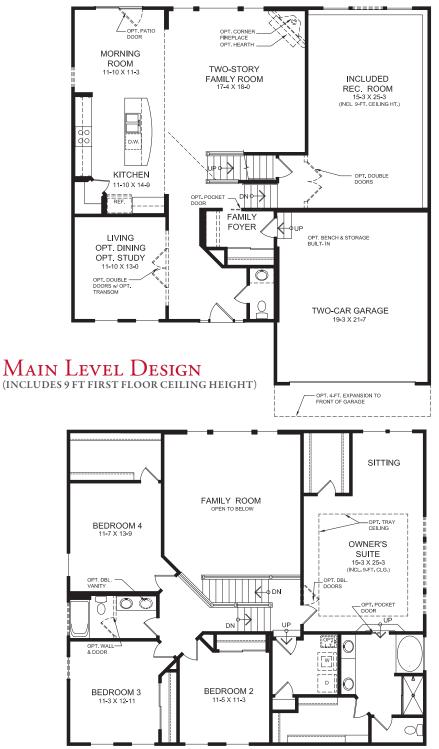

#### MAIN LEVEL FEATURES

- Unique Five-Level design
- Two Story Family Room
- Large Kitchen with Pantry & Multi-Height Cabinets
- Living/Dining Room with Optional Study
- Included Family Foyer
- Optional Fireplace
- Included Recreation Room One Level Down from Family Room
- Optional 4 ft Expanded Morning Room

#### **OWNER'S LEVEL FEATURES**

- Owner's Retreat Located on its Own Private Level with Sitting Room & Dual Walk-In Closets
- Spacious Owner's Bath with Separate Shower & Garden Tub
- Optional Deluxe Garden Bath with Ceramic Tile Shower
- Optional Designer Bath with Ceramic Tile & Platform Tub

#### **UPPER LEVEL FEATURES**

- Three Additional Bedrooms
- Dynamic Views of Family Room Below
- Optional Divided Hall Bath
- Optional Third Full Bath

## Main Level Design Options (includes 9 ft first floor ceiling height)