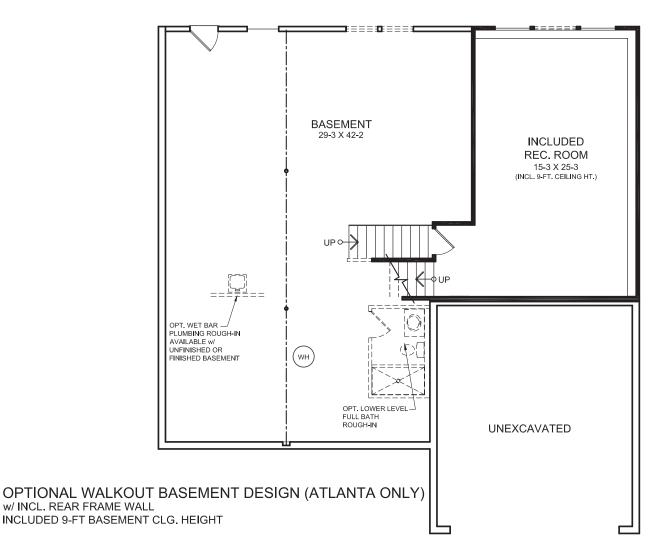

## **Optional Finished Lower Level Design**

## **Optional Finished Lower Level Design**

OPTIONAL BASEMENT DESIGN w/ OPT. EXPANDED MORNING ROOM

OPTIONAL FINISHED LOWER LEVEL DESIGN w/ OPT. EXPANDED MORNING ROOM

OPTIONAL WALKOUT FINISHED LOWER LEVEL DESIGN (ATLANTA ONLY) w/ OPT. EXPANDED MORNING ROOM w/ INCL. REAR FRAME WALL