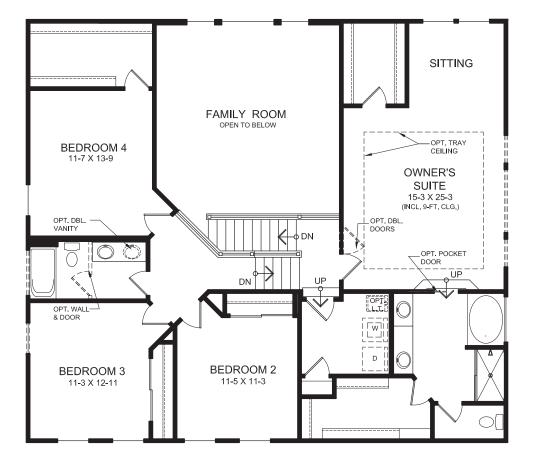

#### **OWNER'S LEVEL FEATURES**

- Owner's Retreat Located on its Own Private Level with Sitting Room & Dual Walk-In Closets
- Spacious Owner's Bath with Separate Shower & Garden Tub
- Optional Deluxe Garden Bath with Ceramic Tile Shower
- Optional Designer Bath with Ceramic Tile & Platform Tub

#### **UPPER LEVEL FEATURES**

- Three Additional Bedrooms
- Dynamic Views of Family Room Below
- Optional Divided Hall Bath
- Optional Third Full Bath

## UPPER LEVEL DESIGN OPTIONS