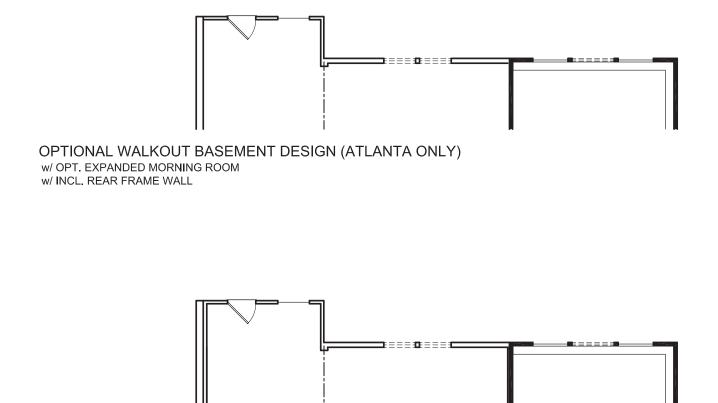

## **Optional Finished Lower Level Design**

OPTIONAL BASEMENT DESIGN w/ OPT. EXPANDED MORNING ROOM

OPTIONAL FINISHED LOWER LEVEL DESIGN w/ OPT. EXPANDED MORNING ROOM

OPTIONAL WALKOUT FINISHED LOWER LEVEL DESIGN (ATLANTA ONLY) w/ OPT. EXPANDED MORNING ROOM w/ INCL. REAR FRAME WALL