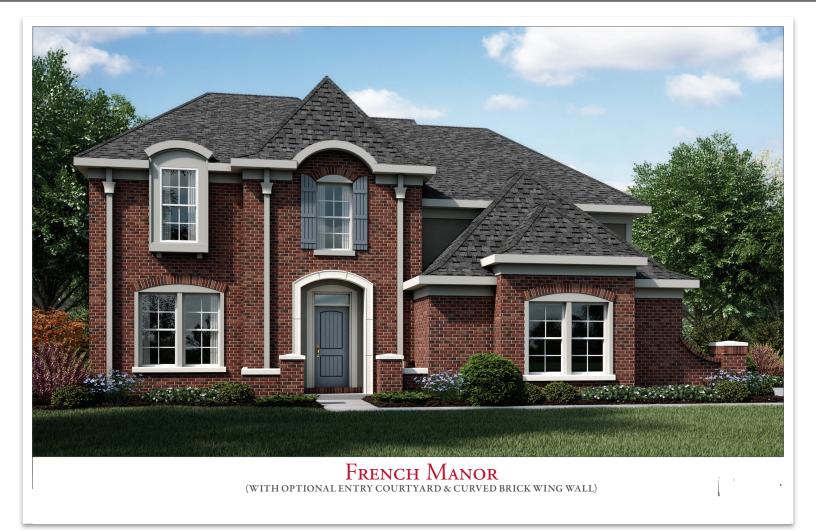

COASTAL CLASSIC (WITH WOOD TRELLIS WING WALL WITH STONE BASE)

1

.

CASA BELLA (WITH OPTIONAL LOW STONE WING WALL)