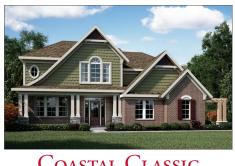

COASTAL CLASSIC (WITH WOOD TRELLIS WING WALL WITH STONE BASE)

1

.

CASA BELLA (WITH OPTIONAL LOW STONE WING WALL)