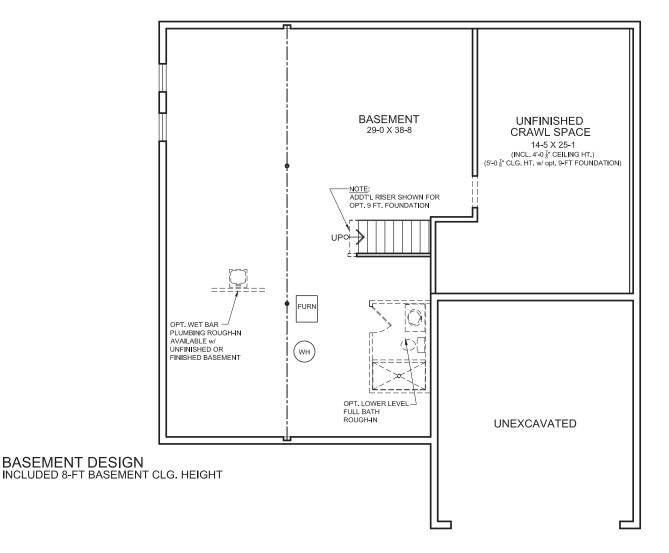

## **Optional Finished Lower Level Design**

## **Optional Finished Lower Level Design**

OPTIONAL BASEMENT DESIGN w/ OPT. EXPANDED MORNING ROOM

OPTIONAL FINISHED LOWER LEVEL DESIGN w/ OPT. EXPANDED MORNING ROOM

OPTIONAL WALKOUT FINISHED LOWER LEVEL DESIGN (ATLANTA ONLY) w/ OPT. EXPANDED MORNING ROOM w/ INCL. REAR FRAME WALL