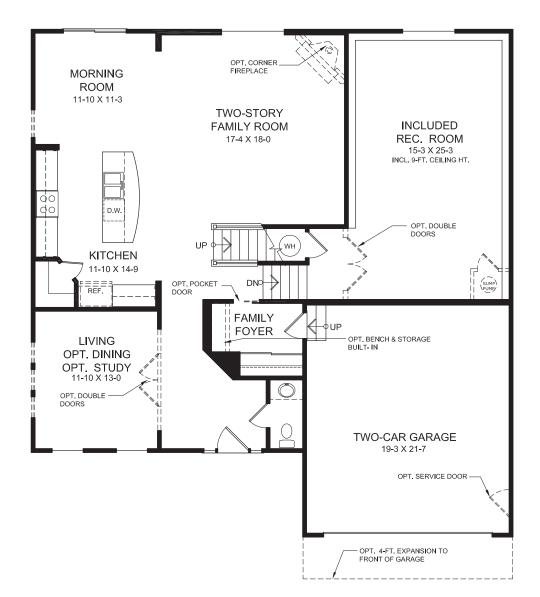

#### MAIN LEVEL FEATURES

- Unique Five-Level Design
- Included Family Foyer
- Two-Story Ceiling in Family Room
- Large Open Kitchen with Pantry Closet
- Living Room or Optional Study
- Included Rec Room just Down from Family Room
- Optional 4 ft Morning Room Expansion
- Optional Fireplace
- Optional Guest Suite
- Optional Built-in Appliances

# MAIN LEVEL DESIGN OPTIONS

## Alternate Main Level Design

OPTIONAL DELUXE GARDEN BATH