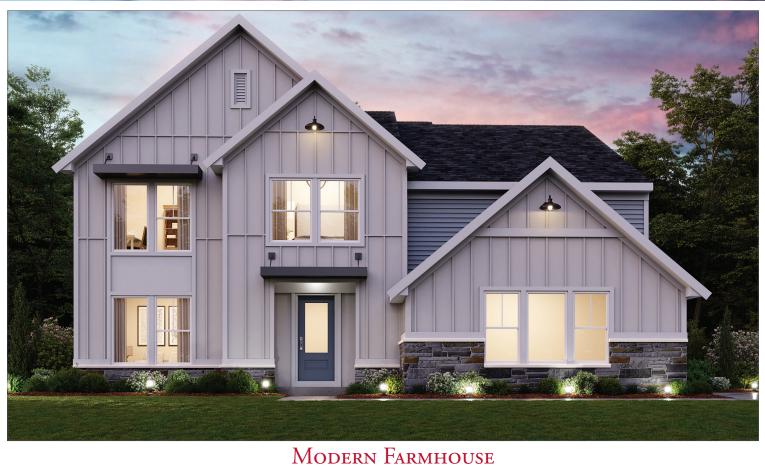

MODERN FARMHOUSE (WITH OPTIONAL SIDE ENTRY GARAGE)





Urban Modern







# Upper Level Design



#### MAIN LEVEL FEATURES

- Unique Five-Level Design
- Included Family Foyer
- Two-Story Ceiling in Family Room
- Large Open Kitchen with Pantry Closet
- Living Room or Optional Study
- Included Rec Room just Down from Family Room
- Optional 4 ft Morning Room Expansion
- Optional Fireplace
- Optional Guest Suite
- Optional Built-in Appliances

### **OWNER'S LEVEL FEATURES**

- Owner's Retreat Located on its Own Private Level with Sitting Room and Dual Walk-in Closets
- Spacious Owner's Bath
- Optional Deluxe Garden Bath with Separate Shower and Garden Tub
- Optional Tray Ceiling

#### **UPPER LEVEL FEATURES**

- 3 Additional Bedrooms
- Expansive Views into Great Room from Upper Level Balco