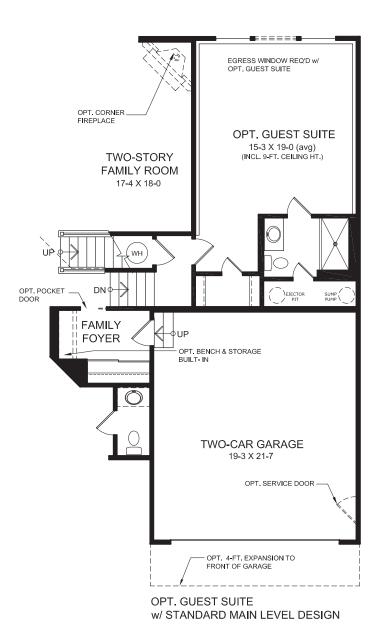

# Owner's Level & Upper Level Designs Options

**Optional Finished Lower Level Design** 

**Optional Finished Lower Level Design** 

## BASEMENT DESIGN

### **Optional Walkout Basement Design**