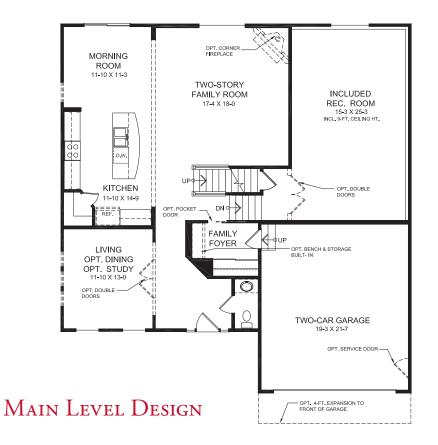

#### MAIN LEVEL FEATURES

- Unique Five-Level Design
- Included Family Foyer
- Two-Story Ceiling in Family Room
- Large Open Kitchen with Pantry Closet
- Living Room or Optional Study
- Included Rec Room just Down from Family Room
- Optional 4 ft Morning Room Expansion
- Optional Fireplace
- Optional Guest Suite
- Optional Built-in Appliances

# MAIN LEVEL DESIGN OPTIONS

## Alternate Main Level Design

OPTIONAL DELUXE GARDEN BATH