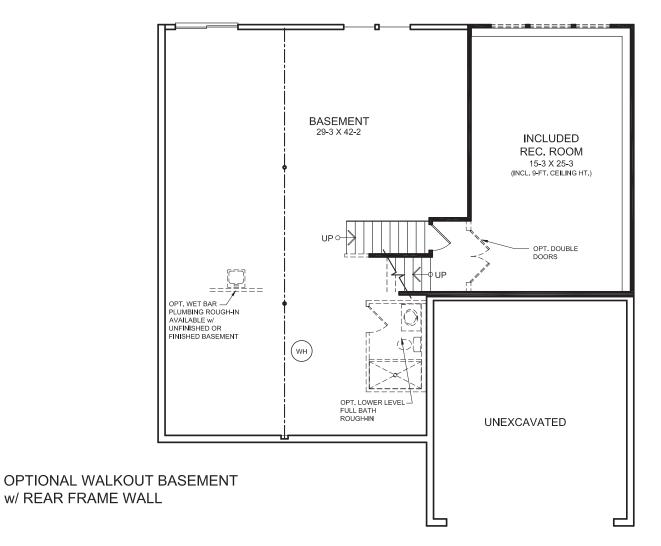

ansion
- Optional Fireplace
- Optional Guest Suite
- Optional Built-in Appliances

### **OWNER'S LEVEL FEATURES**

- Owner's Retreat Located on its Own Private Level with Sitting Room and Dual Walk-in Closets
- Spacious Owner's Bath
- Optional Deluxe Garden Bath with Separate Shower and Garden Tub
- Optional Tray Ceiling

#### **UPPER LEVEL FEATURES**

- 3 Additional Bedrooms
- Expansive Views into Great Room from Upper Level Balcony
- Optional Divided Hall Bath
- Optional 3rd Full Bath



Alternate Main Level Design Option





# MAIN LEVEL DESIGN OPTIONS





## Alternate Main Level Design





OPTIONAL DELUXE GARDEN BATH

# Owner's Level & Upper Level Designs Options





**Optional Finished Lower Level Design** 





**Optional Finished Lower Level Design** 





## BASEMENT DESIGN





### **Optional Walkout Basement Design**





## BASEMENT DESIGN OPTIONS

OPTIONAL WALKOUT FINISHED LOWER LEVEL w/ REAR FRAME WALL



OPTIONAL WALKOUT BASEMENT w/ REAR FRAME WALL



OPTIONAL FINISHED LOWER LEVEL DESIGN w/ OPT. EXPANDED MORNING ROOM



OPTIONAL BASEMENT DESIGN w/ OPT. EXPANDED MORNING ROOM