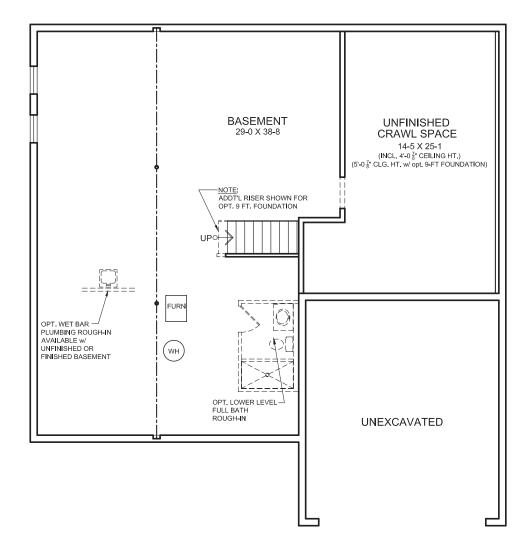

al 4 ft Morning Room Expansion
- Optional Fireplace
- Optional Guest Suite
- Optional Built-in Appliances

### **OWNER'S LEVEL FEATURES**

- Owner's Retreat Located on its Own Private Level with Sitting Room and Dual Walk-in Closets
- Spacious Owner's Bath
- Optional Deluxe Garden Bath with Separate Shower and Garden Tub
- Optional Tray Ceiling

#### **UPPER LEVEL FEATURES**

- 3 Additional Bedrooms
- Expansive Views into Great Room from Upper Level Balcony
- Optional Divided Hall Bath
- Optional 3rd Full Bath



Alternate Main Level Design Option





# MAIN LEVEL DESIGN OPTIONS





## Alternate Main Level Design





OPTIONAL DELUXE GARDEN BATH

# Owner's Level & Upper Level Designs Options





**Optional Finished Lower Level Design** 





**Optional Finished Lower Level Design** 





## BASEMENT DESIGN





### **Optional Walkout Basement Design**





## BASEMENT DESIGN OPTIONS

OPTIONAL WALKOUT FINISHED LOWER LEVEL w/ REAR FRAME WALL



OPTIONAL WALKOUT BASEMENT w/ REAR FRAME WALL



OPTIONAL FINISHED LOWER LEVEL DESIGN w/ OPT. EXPANDED MORNING ROOM



OPTIONAL BASEMENT DESIGN w/ OPT. EXPANDED MORNING ROOM