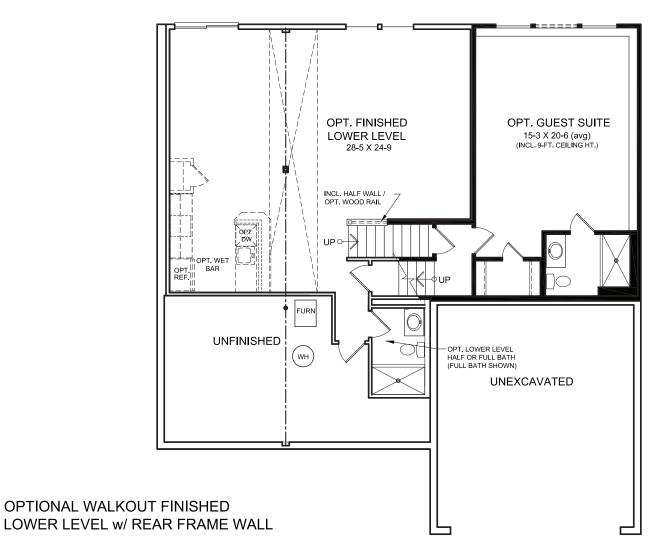

### **Optional Walkout Basement Design**

## BASEMENT DESIGN OPTIONS

OPTIONAL WALKOUT FINISHED LOWER LEVEL w/ REAR FRAME WALL

OPTIONAL WALKOUT BASEMENT w/ REAR FRAME WALL

OPTIONAL FINISHED LOWER LEVEL DESIGN w/ OPT. EXPANDED MORNING ROOM

OPTIONAL BASEMENT DESIGN w/ OPT. EXPANDED MORNING ROOM