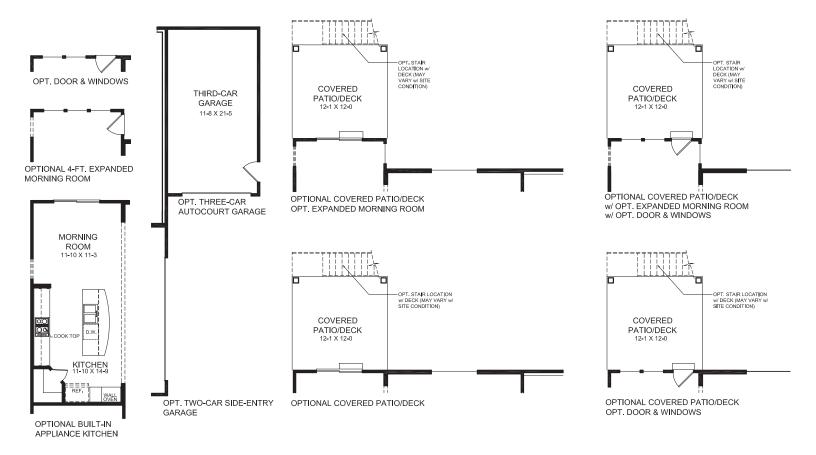

## BASEMENT DESIGN OPTIONS

OPTIONAL WALKOUT FINISHED LOWER LEVEL w/ REAR FRAME WALL

OPTIONAL WALKOUT BASEMENT w/ REAR FRAME WALL

OPTIONAL FINISHED LOWER LEVEL DESIGN w/ OPT. EXPANDED MORNING ROOM

OPTIONAL BASEMENT DESIGN w/ OPT. EXPANDED MORNING ROOM