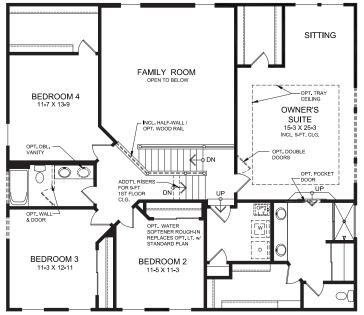

### **OWNER'S LEVEL FEATURES**

- Owner's Retreat Located on its Own Private Level with Sitting Room and Dual Walk-in Closets
- Spacious Owner's Bath
- Optional Deluxe Garden Bath with Separate Shower and Garden Tub
- Optional Tray Ceiling

#### **UPPER LEVEL FEATURES**

- 3 Additional Bedrooms
- Expansive Views into Great Room from Upper Level Balcony
- Optional Divided Hall Bath
- Optional 3rd Full Bath

Alternate Main Level Design Option

# Owner's Level & Upper Level Designs Options

**Optional Finished Lower Level Design** 

**Optional Finished Lower Level Design** 