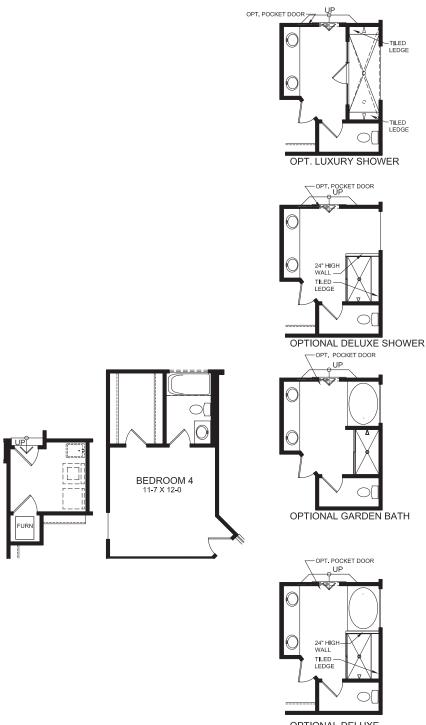

### **OWNER'S LEVEL FEATURES**

- Owner's Retreat Located on its Own Private Level with Sitting Room and Dual Walk-in Closets
- Spacious Owner's Bath
- Optional Deluxe Garden Bath with Separate Shower and Garden Tub
- Optional Tray Ceiling

#### **UPPER LEVEL FEATURES**

- 3 Additional Bedrooms
- Expansive Views into Great Room from Upper Level Balcony
- Optional Divided Hall Bath
- Optional 3rd Full Bath

Alternate Main Level Design Option

## Alternate Main Level Design

OPTIONAL DELUXE GARDEN BATH

# Owner's Level & Upper Level Designs Options

**Optional Finished Lower Level Design** 

**Optional Finished Lower Level Design** 