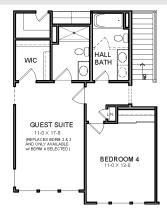

### **Optional Generational Retreat**

### I Optional Designs

- Built-in Appliance Kitchen
- $\cdot$  Guest Suite with private bath
- Outdoor living space & exterior fireplace
- Optional Morning Room expansion
- Optional Garage layouts optional 4' side expansion, optional 3-car front, opt side entry with 3rd car autocourt
- Optional direct access to Laundry Room from Owners Suite walk in closet