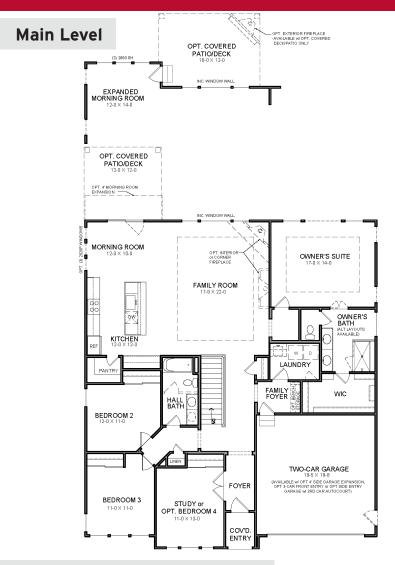

#### Main Level Features

- Kitchen with optional display cabinets
   Open to large Family Room
- Family Room includes a large window wall heightened by an optional raised ceiling tray with optional beam or coffered ceiling treatment
- Included open stair to Lower Level finished with included wood rail
- Included Study
- Large outdoor living space with optional exterior fireplace available with Morning Room expansion
- Alternate Owners Bath layouts

   -included deluxe shower, optional luxury shower or designer shower with free-standing tub

### I Optional Designs

- Built-in Appliance Kitchen
- $\cdot$  Guest Suite with private bath
- Outdoor living space & exterior fireplace
- Optional Morning Room expansion
- Optional Garage layouts optional 4' side expansion, optional 3-car front, opt side entry with 3rd car autocourt
- Optional direct access to Laundry Room from Owners Suite walk in closet