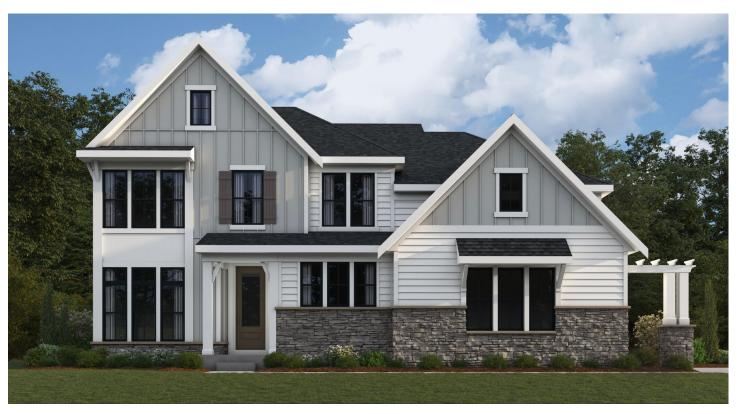

# THE RHODES

## MASTERPIECE COLLECTION

3,532-3,644 SQFT

2 Story

4-5 Bedrooms

2.5-5.5 Baths

**Modern Farmhouse** 

**Modern Retrerat** 

**Modern European** 

American Classic

#### | DESIGN FEATURES:

- 5-Level Design
- Optional 3-Car Integrated Front Garage
- 9ft First Floor Ceiling Hgt. with
   10'3 Rec Room Ceiling Hgt.
- Largest Two-Story Family Room and Rec Room in collection
- Primary Suite on its own level with extra large closet space
- Optional Shared Bath
- Optional Bedroom 2 Full Bath