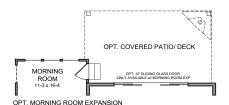

#### | DESIGN FEATURES:

- 5-Level Design
- Optional 3-Car Integrated Front Garage
- 9ft First Floor Ceiling Hgt. with
   10'3 Rec Room Ceiling Hgt.
- Largest Two-Story Family Room and Rec Room in collection
- Primary Suite on its own level with extra large closet space
- Optional Shared Bath
- Optional Bedroom 2 Full Bath