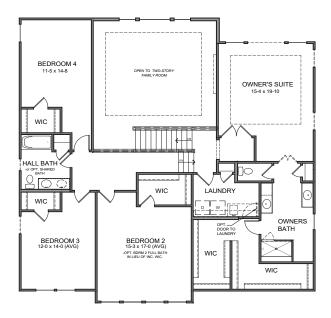

BEDROOM 4
11-5 x 14-8

OPEN TO TWO-STORY
FAMILY FOOM

WIC

BEDROOM 3
12-0 x 14-0 (AVG)

BEDROOM 2
15-3 x 17-0 (AVG)

OPT SHARED BATH & OPT BEDROOM 2 FULL BATH