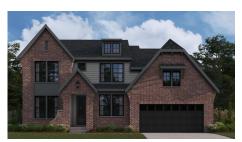

## THE RHODES

### MASTERPIECE COLLECTION

#### | DESIGN FEATURES:

- 5-Level Design
- Optional 3-Car Integrated Front Garage
- 9ft First Floor Ceiling Hgt. with
   10'3 Rec Room Ceiling Hgt.
- Largest Two-Story Family Room and Rec Room in collection
- Primary Suite on its own level with extra large closet space
- Optional Shared Bath
- Optional Bedroom 2 Full Bath