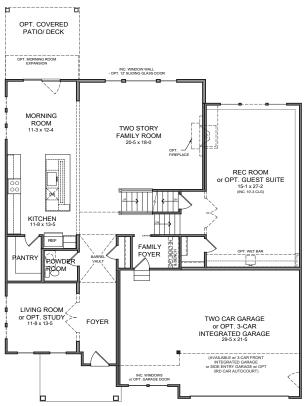

#### | DESIGN FEATURES:

- 5-Level Design
- Optional 3-Car Integrated Front Garage
- 9ft First Floor Ceiling Hgt. with
   10'3 Rec Room Ceiling Hgt.
- Largest Two-Story Family Room and Rec Room in collection
- Primary Suite on its own level with extra large closet space
- Optional Shared Bath
- Optional Bedroom 2 Full Bath