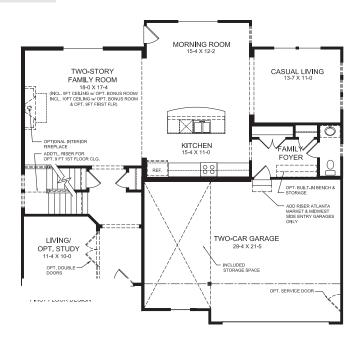

### Main Level

#### | Main Level Features

- · Soaring Two-story Family Room
- · Living Room/Optional Study Located in Front of the Home
- Open Kitchen Design with Expansive Island with Seating and Light-filled Morning Room
- Casual Living Space Open to Kitchen,
  Family Room and Morning Room located
  in Rear of the Home
- Optional Private Guest Suite in Lieu of Casual Living Space
- Optional Pocket Office & First Floor Laundry with Walk-in Pantry in Lieu of Casual Living Space
- · Spacious Family Foyer with Coat Closet
- Included Over-sized Garage with Large Storage Area
- · Optional Built-in Appliances