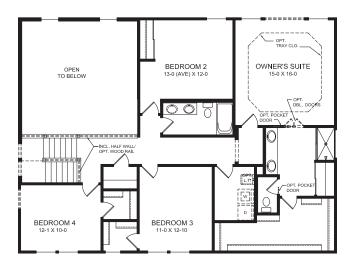

## **Upper Level**

#### Upper Level Features

- Spacious Owner's Suite with Optional Tray Ceiling & Large Walk-in Closet
- Optional Owner's Bath with Separate Shower and Garden Tub
- · Optional Deluxe Garden Bath with Ceramic Tile Shower & Garden Tub
- · 4 Bedrooms
- · Optional Expansive Bonus Room in Lieu of Two-Story Family Room
- · Convenient 2nd Floor Laundry
- · Optional 3rd Full Bath