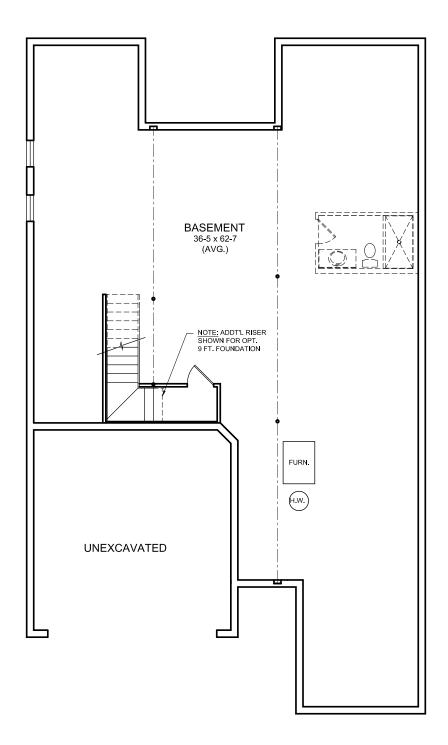

Expansion
- Optional Loft with Optional Bedroom and Full Bath
- Optional Basement
- Optional Finished Lower Level with Optional Basement



FIRST FLOOR DESIGN (INCLUDES 9 FT FIRST FLOOR CEILING HEIGHT)





ALTERNATE FIRST FLOOR DESIGN WITH OPTIONAL BASEMENT (INCLUDES 9 FT FIRST FLOOR CEILING HEIGHT. NOT AVAILABLE WITH OPTIONAL LOFT)





#### ALTERNATE FIRST FLOOR DESIGN WITH OPTIONAL LOFT (INCLUDES 9 FT FIRST FLOOR CEILING HEIGHT. LOFT NOT AVAILABLE WITH OPTIONAL BASEMENT)





#### FIRST FLOOR DESIGN OPTIONS (INCLUDES 9 FT FIRST FLOOR CEILING HEIGHT)





OPTIONAL LOFT DESIGN (LOFT NOT AVAILABLE w/ OPT. BASEMENT)



OPTIONAL LOFT DESIGN w/ OPTIONAL BEDROOM & FULL BATH (LOFT NOT AVAILABLE w/ OPT. BASEMENT)

### **Optional Loft Designs**





# **Optional Finished Lower Level Design**





# **Optional Basement Design**