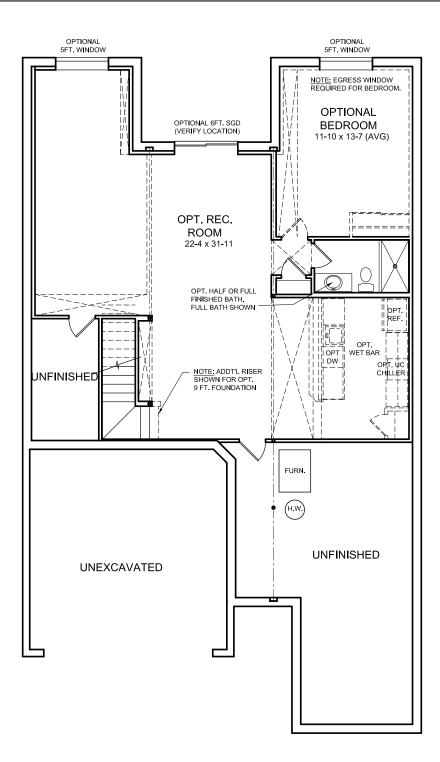

Porch
- Optional Sunroom
- Optional 4ft Garage Expansion
- Optional Loft with Optional Bedroom and Full Bath
- Optional Basement
- Optional Finished Lower Level with Optional Basement



FIRST FLOOR DESIGN (INCLUDES 9 FT FIRST FLOOR CEILING HEIGHT)





ALTERNATE FIRST FLOOR DESIGN WITH OPTIONAL BASEMENT (INCLUDES 9 FT FIRST FLOOR CEILING HEIGHT. NOT AVAILABLE WITH OPTIONAL LOFT)





#### ALTERNATE FIRST FLOOR DESIGN WITH OPTIONAL LOFT (INCLUDES 9 FT FIRST FLOOR CEILING HEIGHT. LOFT NOT AVAILABLE WITH OPTIONAL BASEMENT)





#### FIRST FLOOR DESIGN OPTIONS (INCLUDES 9 FT FIRST FLOOR CEILING HEIGHT)





OPTIONAL LOFT DESIGN (LOFT NOT AVAILABLE w/ OPT. BASEMENT)



OPTIONAL LOFT DESIGN w/ OPTIONAL BEDROOM & FULL BATH (LOFT NOT AVAILABLE w/ OPT. BASEMENT)

### **Optional Loft Designs**





# **Optional Finished Lower Level Design**





# **Optional Basement Design**