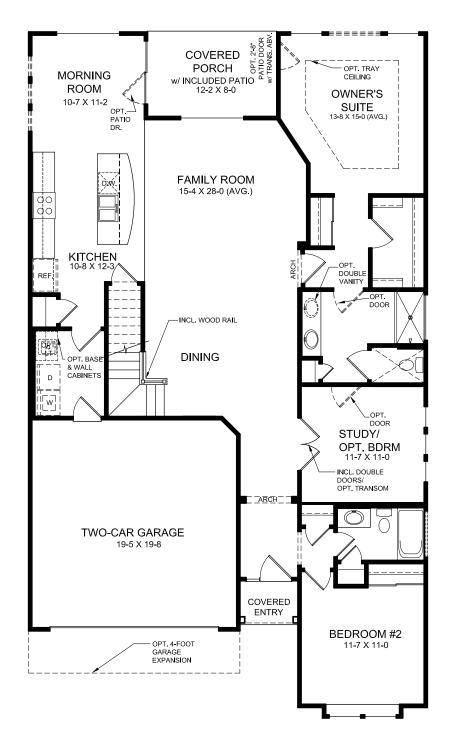

### **PLAN FEATURES**

- Two Bedroom Home with Included Study/Optional Bedroom #3 Flex Space
- Included 9ft First Floor Ceiling Height
- Included Casual and Formal Dining Spaces
- Open Kitchen Design with Island Seating and Pantry
- Private Owner's Suite with Owner's Bath and Large Walk-In Closet
- Optional Deluxe Shower in Owner's Bath
- Optional Adjoining Study/ Bedroom to Owner's Bath
- Included Covered Rear Porch
- Optional Sunroom
- Optional 4ft Garage Expansion
- Optional Loft with Optional Bedroom and Full Bath
- Optional Basement
- Optional Finished Lower Level with Optional Basement

FIRST FLOOR DESIGN (INCLUDES 9 FT FIRST FLOOR CEILING HEIGHT)

ALTERNATE FIRST FLOOR DESIGN WITH OPTIONAL BASEMENT (INCLUDES 9 FT FIRST FLOOR CEILING HEIGHT. NOT AVAILABLE WITH OPTIONAL LOFT)