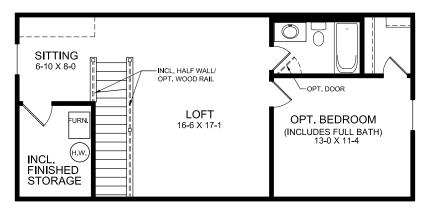

#### FIRST FLOOR DESIGN OPTIONS (INCLUDES 9 FT FIRST FLOOR CEILING HEIGHT)

OPTIONAL LOFT DESIGN (LOFT NOT AVAILABLE w/ OPT. BASEMENT)

OPTIONAL LOFT DESIGN w/ OPTIONAL BEDROOM & FULL BATH (LOFT NOT AVAILABLE w/ OPT. BASEMENT)

### **Optional Loft Designs**