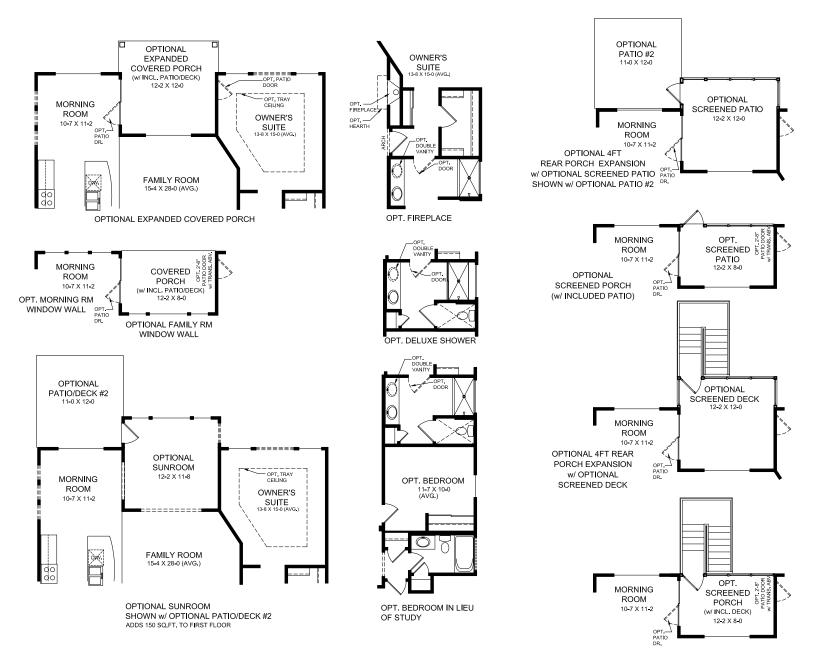

### **PLAN FEATURES**

- Two Bedroom Home with Included Study/Optional Bedroom #3 Flex Space
- Included 9ft First Floor Ceiling Height
- Included Casual and Formal Dining Spaces
- Open Kitchen Design with Island Seating and Pantry
- Private Owner's Suite with Owner's Bath and Large Walk-In Closet
- Optional Deluxe Shower in Owner's Bath
- Optional Adjoining Study/ Bedroom to Owner's Bath
- Included Covered Rear Porch
- Optional Sunroom
- Optional 4ft Garage Expansion
- Optional Loft with Optional Bedroom and Full Bath
- Optional Basement
- Optional Finished Lower Level with Optional Basement

#### FIRST FLOOR DESIGN OPTIONS (INCLUDES 9 FT FIRST FLOOR CEILING HEIGHT)

OPTIONAL LOFT DESIGN (LOFT NOT AVAILABLE w/ OPT. BASEMENT)

OPTIONAL LOFT DESIGN w/ OPTIONAL BEDROOM & FULL BATH (LOFT NOT AVAILABLE w/ OPT. BASEMENT)