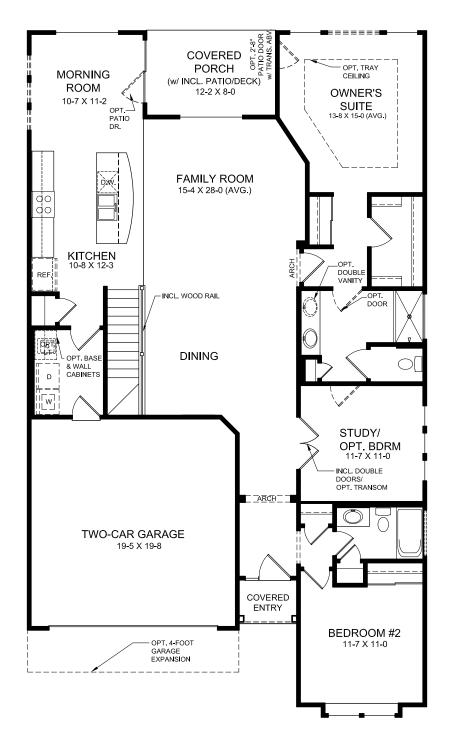

FIRST FLOOR DESIGN (INCLUDES 9 FT FIRST FLOOR CEILING HEIGHT)

ALTERNATE FIRST FLOOR DESIGN WITH OPTIONAL BASEMENT (INCLUDES 9 FT FIRST FLOOR CEILING HEIGHT. NOT AVAILABLE WITH OPTIONAL LOFT)