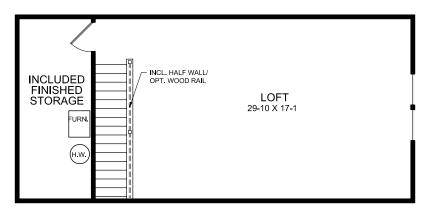

#### ALTERNATE FIRST FLOOR DESIGN WITH OPTIONAL LOFT (INCLUDES 9 FT FIRST FLOOR CEILING HEIGHT. LOFT NOT AVAILABLE WITH OPTIONAL BASEMENT)

#### FIRST FLOOR DESIGN OPTIONS (INCLUDES 9 FT FIRST FLOOR CEILING HEIGHT)

OPTIONAL LOFT DESIGN (LOFT NOT AVAILABLE w/ OPT. BASEMENT)

OPTIONAL LOFT DESIGN w/ OPTIONAL BEDROOM & FULL BATH (LOFT NOT AVAILABLE w/ OPT. BASEMENT)

### **Optional Loft Designs**