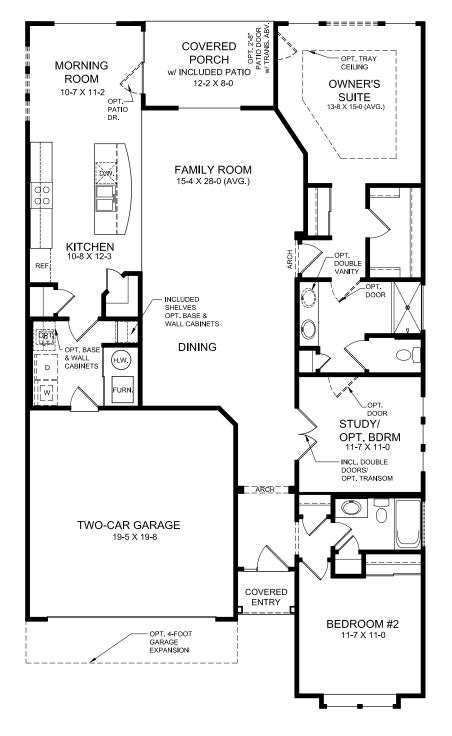

FIRST FLOOR DESIGN (INCLUDES 9 FT FIRST FLOOR CEILING HEIGHT)

ALTERNATE FIRST FLOOR DESIGN WITH OPTIONAL BASEMENT (INCLUDES 9 FT FIRST FLOOR CEILING HEIGHT. NOT AVAILABLE WITH OPTIONAL LOFT)